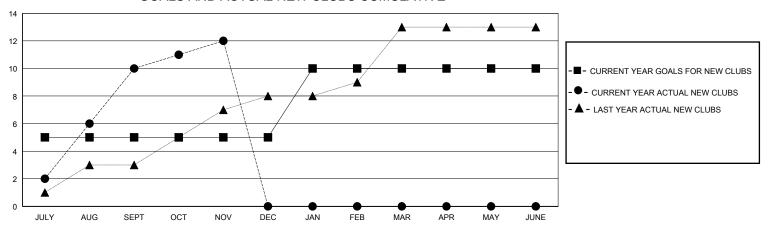

## GOALS AND ACTUAL NEW CLUBS CUMULATIVE

## District 318 E

GMT: LOCATION INDIA GMT CA

| Clubs         |               |             |               | Members               |                       |                         |                                                    |  |
|---------------|---------------|-------------|---------------|-----------------------|-----------------------|-------------------------|----------------------------------------------------|--|
|               | RESULTS FOR   | R 2023-2024 |               | RESULTS FOR 2023-2024 |                       |                         |                                                    |  |
| QUARTER       | NEW CLUB GOAL | NEW CLUBS   | DROPPED CLUBS | QUARTER MEMB          | ER GROWTH NET<br>GOAL | MEMBER GROWTH<br>ACTUAL | DROPPED<br>MEMBERS ACTUAL<br>(including transfers) |  |
| JULY/AUG/SEPT | 5             | 10          | 2             | JULY/AUG/SEPT         | 175                   | 563                     | 209                                                |  |
| OCT/NOV/DEC   | 0             | 2           | 0             | OCT/NOV/DEC           | 175                   | 122                     | 75                                                 |  |
| JAN/FEB/MAR   | 5             | 0           | 0             | JAN/FEB/MAR           | 150                   | 0                       | 0                                                  |  |
| APR/MAY/JUNE  | 0             | 0           | 0             | APR/MAY/JUNE          | 125                   | 0                       | 0                                                  |  |