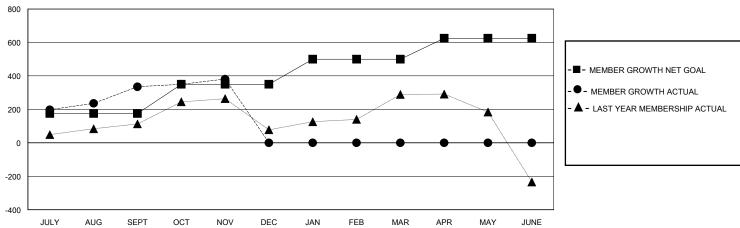

## GOALS AND ACTUAL MEMBERS CUMULATIVE

| DROPPED CLUBS: 2  DROPPED MEMBERS |     | 122 CLUBS OF 185 ADDED 1 OR MORE<br>NEW MEMBERS | GENDER DISTRIBUTION           MALE         5,135 (79.28%)           FEMALE         1,342 (20.72%) |  |       |
|-----------------------------------|-----|-------------------------------------------------|---------------------------------------------------------------------------------------------------|--|-------|
| DECEASED                          | 6   | CLICK HERE FOR CUMULATIVE                       | TOTAL FAMILY UNIT MEMBERS                                                                         |  | 2,243 |
| CLUB CANCELLED 18 OTHER 260       |     | MEMBERSHIP DATA                                 | FAMILY MEMBERS PAYING HALF<br>DUES                                                                |  | 1,184 |
| TOTAL                             | 284 |                                                 | 5626                                                                                              |  |       |

## District 318 E

GMT: LOCATION INDIA GMT CA

| Clubs         |               |             |               | Members               |                       |                         |                                                    |  |
|---------------|---------------|-------------|---------------|-----------------------|-----------------------|-------------------------|----------------------------------------------------|--|
|               | RESULTS FOR   | R 2023-2024 |               | RESULTS FOR 2023-2024 |                       |                         |                                                    |  |
| QUARTER       | NEW CLUB GOAL | NEW CLUBS   | DROPPED CLUBS | QUARTER MEMB          | ER GROWTH NET<br>GOAL | MEMBER GROWTH<br>ACTUAL | DROPPED<br>MEMBERS ACTUAL<br>(including transfers) |  |
| JULY/AUG/SEPT | 5             | 10          | 2             | JULY/AUG/SEPT         | 175                   | 563                     | 209                                                |  |
| OCT/NOV/DEC   | 0             | 2           | 0             | OCT/NOV/DEC           | 175                   | 122                     | 75                                                 |  |
| JAN/FEB/MAR   | 5             | 0           | 0             | JAN/FEB/MAR           | 150                   | 0                       | 0                                                  |  |
| APR/MAY/JUNE  | 0             | 0           | 0             | APR/MAY/JUNE          | 125                   | 0                       | 0                                                  |  |